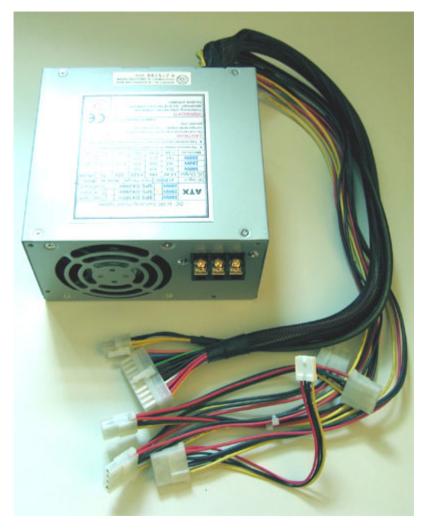

320W DC ATX P4 Power Supply (9-18VDC)

Now you can power every PC in your car. 320W power and Pentium-4 connector are giving you all possibilities ! The ATX connector has 24 pins. Along with the power supply there is a 24pol to 20pol ATX adapter included.

| Dimensions                                                              | 150mm[W] × 140mm[L] × 86mm[H] Standard ATX PS/2 size |
|-------------------------------------------------------------------------|------------------------------------------------------|
| Weight                                                                  | 2.0 kgs                                              |
| Input Voltage Range                                                     | 9 - 18VDC                                            |
| Output Power<br>maximum                                                 | 320W                                                 |
| Output Dowor                                                            | +3.3V : 15A                                          |
| Output Power<br>maximum (rails)                                         | +5.0V : 30A                                          |
|                                                                         | +12.0V : 15A                                         |
| Remote sensing                                                          | +5V and +3.3V                                        |
|                                                                         |                                                      |
| Over Power ProtectionLoad over 130%±10% of max. output power : shutdown |                                                      |
| Over Voltage                                                            | +5V, +12V & +3.3V Auto-recovery                      |
| Protection                                                              |                                                      |
| Short Circuit                                                           | Main outputs shutdown and latch off                  |
| Protection                                                              |                                                      |
| Over Temperature                                                        | OTP Level is set at 110°C                            |
| Dratastics                                                              |                                                      |